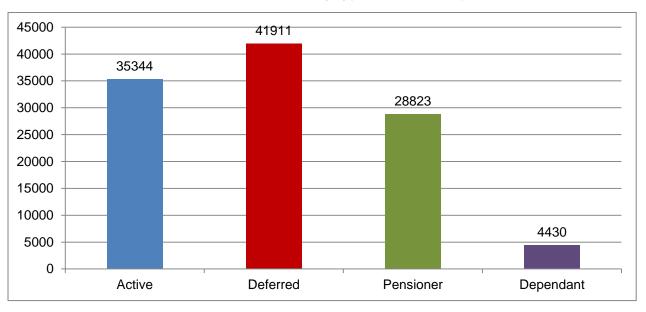

--------------------------------|--------|
| Total Active Records                                | 35,344 |
| Total Active Members with more than 1 active record | 2,940  |

Annex 2 - Employers / active member ratio

| Employers / active members ratio                     |     |
|------------------------------------------------------|-----|
| Number of employers with 5000+ members               | 2   |
| Number of employers with between 1000 – 4999 members | 5   |
| Number of employers with between 100 – 999 members   | 16  |
| Number of employers with 11 - 99 members             | 147 |
| Number of employers with 0 - 10 members              | 116 |
| Total                                                | 286 |



Annex 3 - Total number of member records by type - as at 30 September 2017