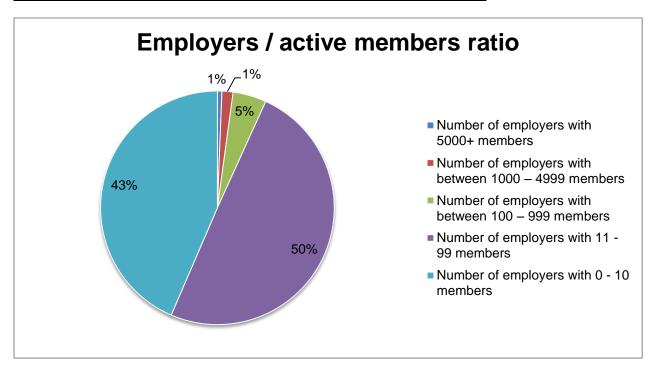

Annex 2 - Employers / active member ratio

| Employers / active members ratio                     |     |
|------------------------------------------------------|-----|
| Number of employers with 5000+ members               | 2   |
| Number of employers with between 1000 – 4999 members | 5   |
| Number of employers with between 100 – 999 members   | 16  |
| Number of employers with 11 - 99 members             | 147 |
| Number of employers with 0 - 10 members              | 116 |
| Total                                                | 286 |